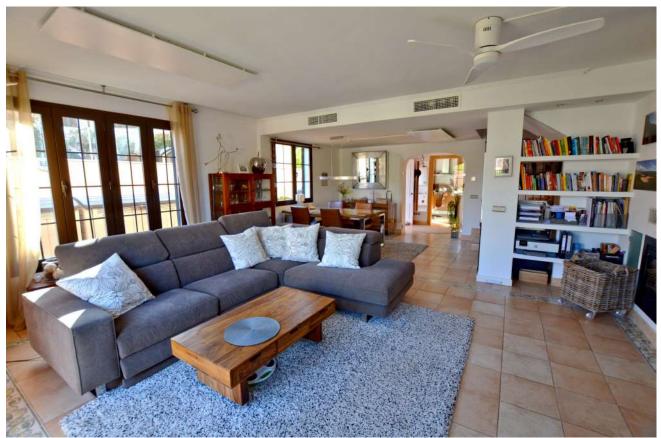

Price: 699.000€ - furnished: 719.000€ Free of commission for the buyer.

**Description**: This in 2019 completely renovated and spacious semi-detached house impresses with its perfect room layout. The living space of approx. 162 m<sup>2</sup> is distributed over 2 floors. The ground floor offers a spacious living-dining room with fireplace and access to a terrace, which can be shaded by a large, automatic awning. From there, you access the pool area with outdoor shower through the low-maintenance, private garden with barbecue area. From the dining area you enter through a glass door into the kitchen with adjoining utility room, from which you have direct access to the carport, so you can bring the groceries directly to the kitchen. On the first floor there is the good-sized master bedroom with spacious en-suite bathroom as well as two further double bedrooms and a second, modern bathroom. A staircase leads to the roof terrace, from where you have a beautiful view of the Tramuntana mountains.