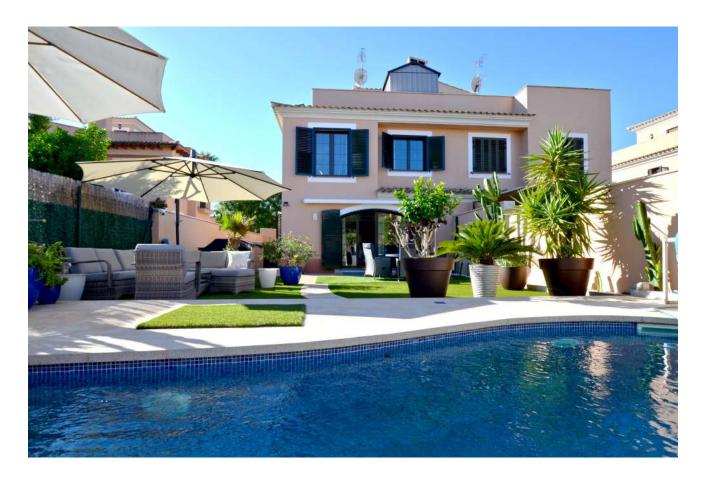

## Top maintained terraced house with pool in Puig de Ros

Ref: 1613

Constructed area: 182 m<sup>2</sup> Bedrooms: 3 Storage: 1 Plot: 330 m<sup>2</sup> Bathrooms: 3 Parking: 1-2

<u>Fittings</u>: double-glazed windows, built-in wardrobes, new aluminium shutters, new air conditioning (hot-cold), fireplace, infrared heating, solar system, tiled floors, pool with cover and outdoor shower, storage room, carport, automatic garden irrigation

Price: 699.000€ - furnished: 719.000€ Free of commission for the buyer.

**Description**: This in 2019 completely renovated and spacious semi-detached house impresses with its perfect room layout. The living space of approx. 162 m<sup>2</sup> is distributed over 2 floors. The ground floor offers a spacious living-dining room with fireplace and access to a terrace, which can be shaded by a large, automatic awning. From there, you access the pool area with outdoor shower through the low-maintenance, private garden with barbecue area. From the dining area you enter through a glass door into the kitchen with adjoining utility room, from which you have direct access to the carport, so you can bring the groceries directly to the kitchen. On the first floor there is the good-sized master bedroom with spacious en-suite bathroom as well as two further double bedrooms and a second, modern bathroom. A staircase leads to the roof terrace, from where you have a beautiful view of the Tramuntana mountains.