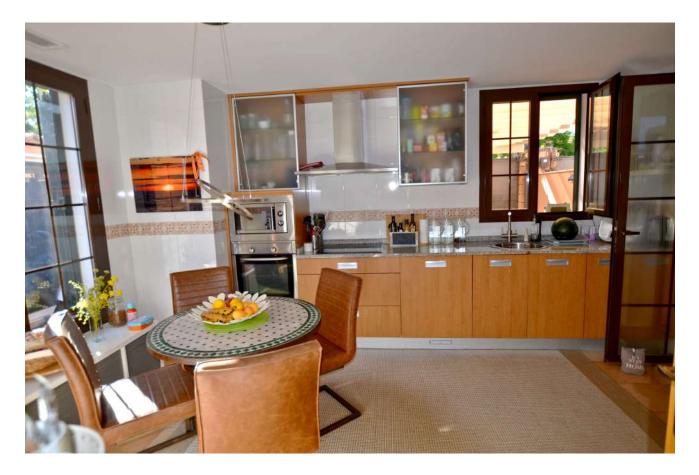

Price: 699.000€ - furnished: 719.000€ Free of commission for the buyer.

**Description**: This in 2019 completely renovated and spacious semi-detached house impresses with its perfect room layout. The living space of approx. 162 m<sup>2</sup> is distributed over 2 floors. The ground floor offers a spacious living-dining room with fireplace and access to a terrace, which can be shaded by a large, automatic awning. From there, you access the pool area with outdoor shower through the low-maintenance, private garden with barbecue area. From the dining area you enter through a glass door into the kitchen with adjoining utility room, from which you have direct access to the carport, so you can bring the groceries directly to the kitchen. On the first floor there is the good-sized master bedroom with spacious en-suite bathroom as well as two further double bedrooms and a second, modern bathroom. A staircase leads to the roof terrace, from where you have a beautiful view of the Tramuntana mountains.