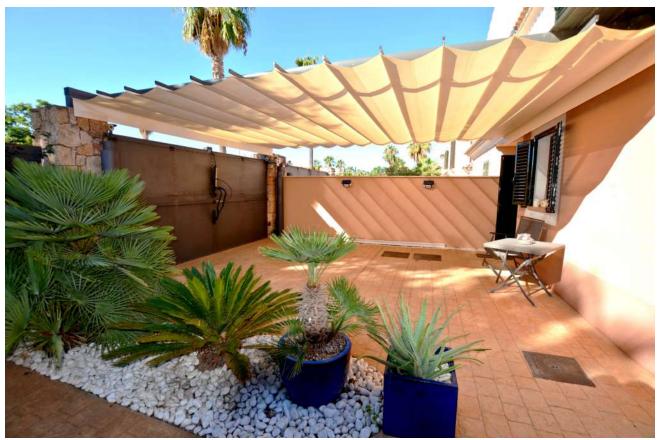

Price: 699.000€ - furnished: 719.000€ Free of commission for the buyer.

**Description**: This in 2019 completely renovated and spacious semi-detached house impresses with its perfect room layout. The living space of approx. 162 m<sup>2</sup> is distributed over 2 floors. The ground floor offers a spacious living-dining room with fireplace and access to a terrace, which can be shaded by a large, automatic awning. From there, you access the pool area with outdoor shower through the low-maintenance, private garden with barbecue area. From the dining area you enter through a glass door into the kitchen with adjoining utility room, from which you have direct access to the carport, so you can bring the groceries directly to the kitchen. On the first floor there is the good-sized master bedroom with spacious en-suite bathroom as well as two further double bedrooms and a second, modern bathroom. A staircase leads to the roof terrace, from where you have a beautiful view of the Tramuntana mountains.