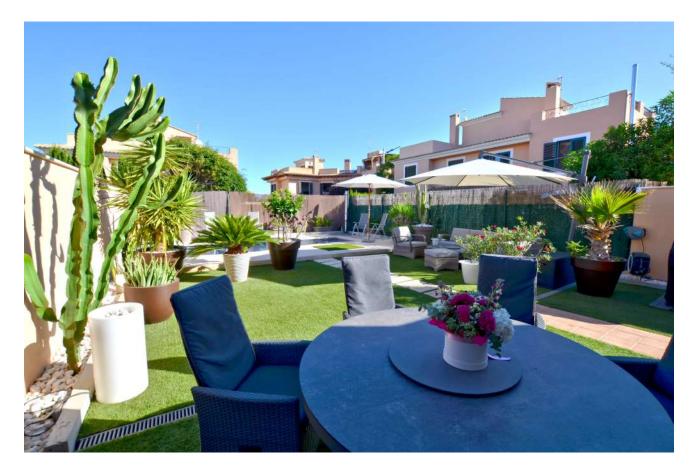

Price: 699.000€ - furnished: 719.000€ Free of commission for the buyer.

**Description**: This in 2019 completely renovated and spacious semi-detached house impresses with its perfect room layout. The living space of approx. 162 m<sup>2</sup> is distributed over 2 floors. The ground floor offers a spacious living-dining room with fireplace and access to a terrace, which can be shaded by a large, automatic awning. From there, you access the pool area with outdoor shower through the low-maintenance, private garden with barbecue area. From the dining area you enter through a glass door into the kitchen with adjoining utility room, from which you have direct access to the carport, so you can bring the groceries directly to the kitchen. On the first floor there is the good-sized master bedroom with spacious en-suite bathroom as well as two further double bedrooms and a second, modern bathroom. A staircase leads to the roof terrace, from where you have a beautiful view of the Tramuntana mountains.