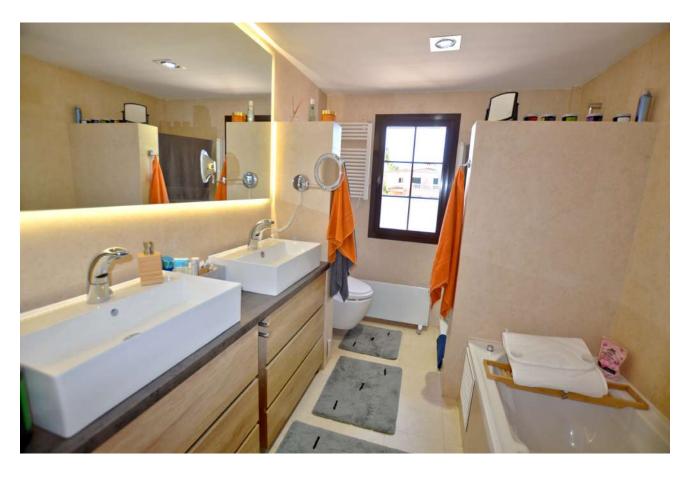

## Top maintained terraced house with pool in Puig de Ros

Ref: 1613

Constructed area: 182 m<sup>2</sup> Bedrooms: 3 Storage: 1 Plot: 330 m<sup>2</sup> Bathrooms: 3 Parking: 1-2

<u>Fittings</u>: double-glazed windows, built-in wardrobes, new aluminium shutters, new air conditioning (hot-cold), fireplace, infrared heating, solar system, tiled floors, pool with cover and outdoor shower, storage room, carport, automatic garden irrigation

Price: 699.000€ - furnished: 719.000€ Free of commission for the buyer.

**Description**: This in 2019 completely renovated and spacious semi-detached house impresses with its perfect room layout. The living space of approx. 162 m<sup>2</sup> is distributed over 2 floors. The ground floor offers a spacious living-dining room with fireplace and access to a terrace, which can be shaded by a large, automatic awning. From there, you access the pool area with outdoor shower through the low-maintenance, private garden with barbecue area. From the dining area you enter through a glass door into the kitchen with adjoining utility room, from which you have direct access to the carport, so you can bring the groceries directly to the kitchen. On the first floor there is the good-sized master bedroom with spacious en-suite bathroom as well as two further double bedrooms and a second, modern bathroom. A staircase leads to the roof terrace, from where you have a beautiful view of the Tramuntana mountains.