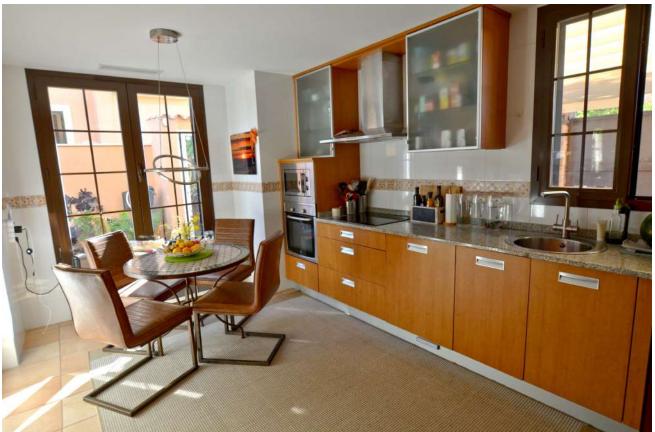

Price: 699.000€ - furnished: 719.000€ Free of commission for the buyer.

**Description**: This in 2019 completely renovated and spacious semi-detached house impresses with its perfect room layout. The living space of approx. 162 m<sup>2</sup> is distributed over 2 floors. The ground floor offers a spacious living-dining room with fireplace and access to a terrace, which can be shaded by a large, automatic awning. From there, you access the pool area with outdoor shower through the low-maintenance, private garden with barbecue area. From the dining area you enter through a glass door into the kitchen with adjoining utility room, from which you have direct access to the carport, so you can bring the groceries directly to the kitchen. On the first floor there is the good-sized master bedroom with spacious en-suite bathroom as well as two further double bedrooms and a second, modern bathroom. A staircase leads to the roof terrace, from where you have a beautiful view of the Tramuntana mountains.