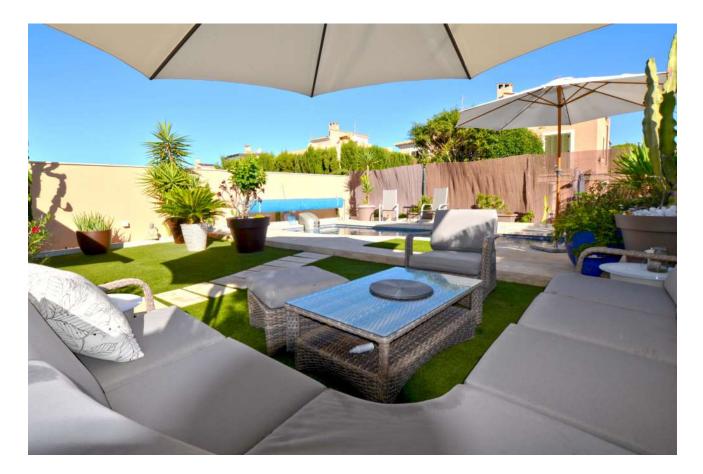

Price: 699.000€ - furnished: 719.000€ Free of commission for the buyer.

**Description**: This in 2019 completely renovated and spacious semi-detached house impresses with its perfect room layout. The living space of approx. 162 m<sup>2</sup> is distributed over 2 floors. The ground floor offers a spacious living-dining room with fireplace and access to a terrace, which can be shaded by a large, automatic awning. From there, you access the pool area with outdoor shower through the low-maintenance, private garden with barbecue area. From the dining area you enter through a glass door into the kitchen with adjoining utility room, from which you have direct access to the carport, so you can bring the groceries directly to the kitchen. On the first floor there is the good-sized master bedroom with spacious en-suite bathroom as well as two further double bedrooms and a second, modern bathroom. A staircase leads to the roof terrace, from where you have a beautiful view of the Tramuntana mountains.