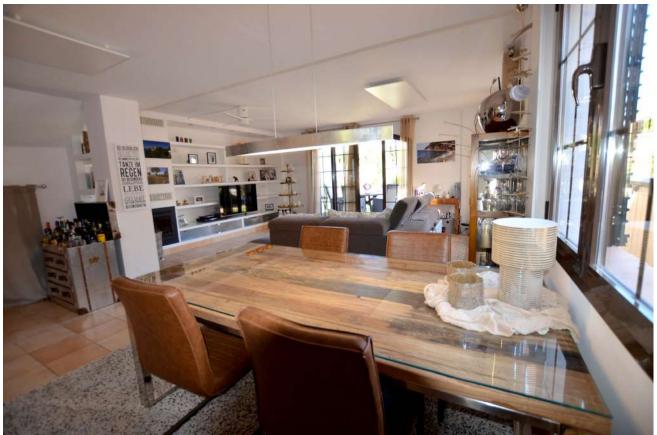

Price: 699.000€ - furnished: 719.000€ Free of commission for the buyer.

**Description**: This in 2019 completely renovated and spacious semi-detached house impresses with its perfect room layout. The living space of approx. 162 m<sup>2</sup> is distributed over 2 floors. The ground floor offers a spacious living-dining room with fireplace and access to a terrace, which can be shaded by a large, automatic awning. From there, you access the pool area with outdoor shower through the low-maintenance, private garden with barbecue area. From the dining area you enter through a glass door into the kitchen with adjoining utility room, from which you have direct access to the carport, so you can bring the groceries directly to the kitchen. On the first floor there is the good-sized master bedroom with spacious en-suite bathroom as well as two further double bedrooms and a second, modern bathroom. A staircase leads to the roof terrace, from where you have a beautiful view of the Tramuntana mountains.