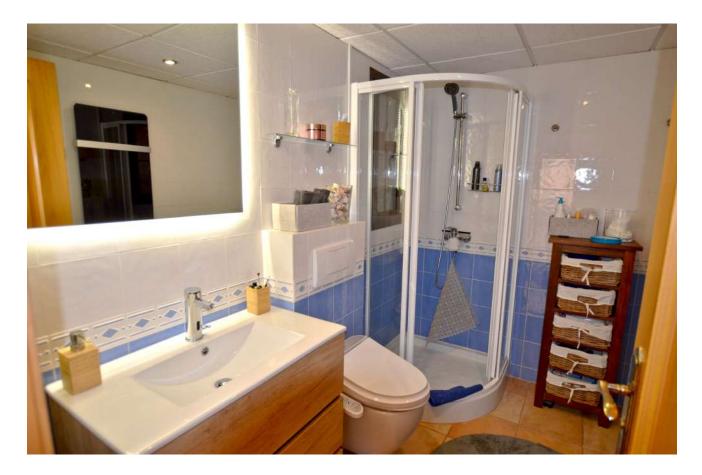

## Top maintained terraced house with pool in Puig de Ros

Ref: 1613

Constructed area: 182 m<sup>2</sup> Bedrooms: 3 Storage: 1 Plot: 330 m<sup>2</sup> Bathrooms: 3 Parking: 1-2

<u>Fittings</u>: double-glazed windows, built-in wardrobes, new aluminium shutters, new air conditioning (hot-cold), fireplace, infrared heating, solar system, tiled floors, pool with cover and outdoor shower, storage room, carport, automatic garden irrigation