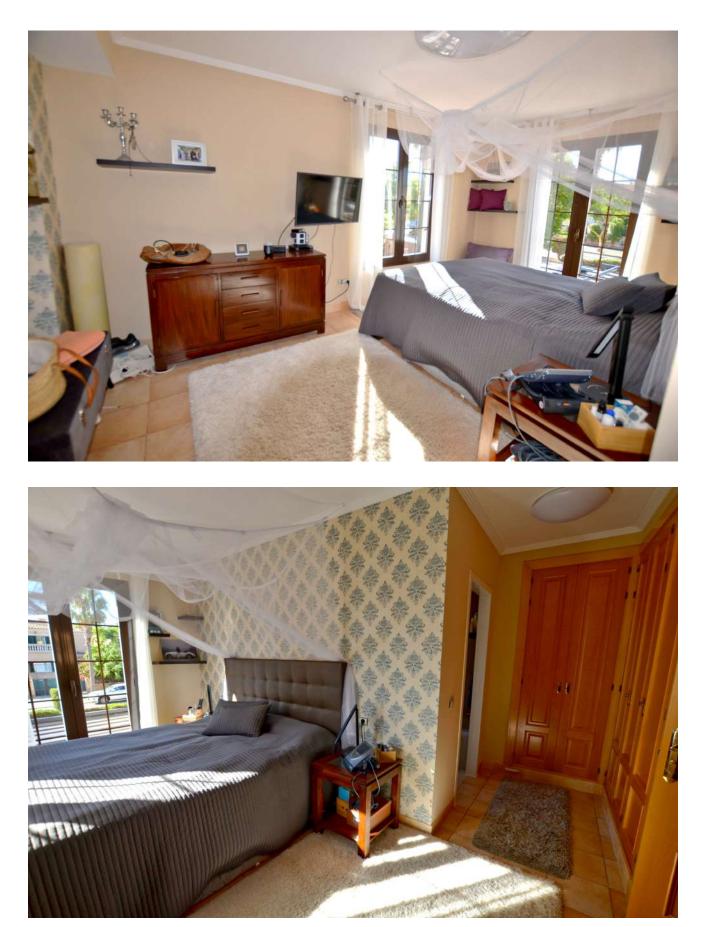

Price: 699.000€ - furnished: 719.000€ Free of commission for the buyer.

**Description**: This in 2019 completely renovated and spacious semi-detached house impresses with its perfect room layout. The living space of approx. 162 m<sup>2</sup> is distributed over 2 floors. The ground floor offers a spacious living-dining room with fireplace and access to a terrace, which can be shaded by a large, automatic awning. From there, you access the pool area with outdoor shower through the low-maintenance, private garden with barbecue area. From the dining area you enter through a glass door into the kitchen with adjoining utility room, from which you have direct access to the carport, so you can bring the groceries directly to the kitchen. On the first floor there is the good-sized master bedroom with spacious en-suite bathroom as well as two further double bedrooms and a second, modern bathroom. A staircase leads to the roof terrace, from where you have a beautiful view of the Tramuntana mountains.