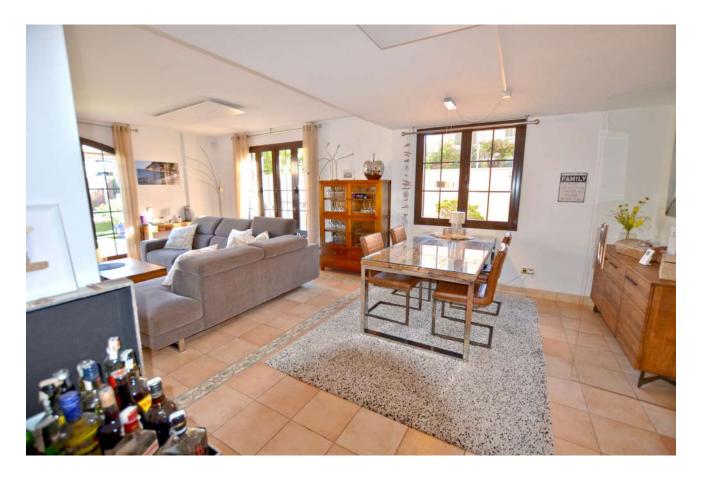

Price: 699.000€ - furnished: 719.000€ Free of commission for the buyer.

**Description**: This in 2019 completely renovated and spacious semi-detached house impresses with its perfect room layout. The living space of approx. 162 m<sup>2</sup> is distributed over 2 floors. The ground floor offers a spacious living-dining room with fireplace and access to a terrace, which can be shaded by a large, automatic awning. From there, you access the pool area with outdoor shower through the low-maintenance, private garden with barbecue area. From the dining area you enter through a glass door into the kitchen with adjoining utility room, from which you have direct access to the carport, so you can bring the groceries directly to the kitchen. On the first floor there is the good-sized master bedroom with spacious en-suite bathroom as well as two further double bedrooms and a second, modern bathroom. A staircase leads to the roof terrace, from where you have a beautiful view of the Tramuntana mountains.