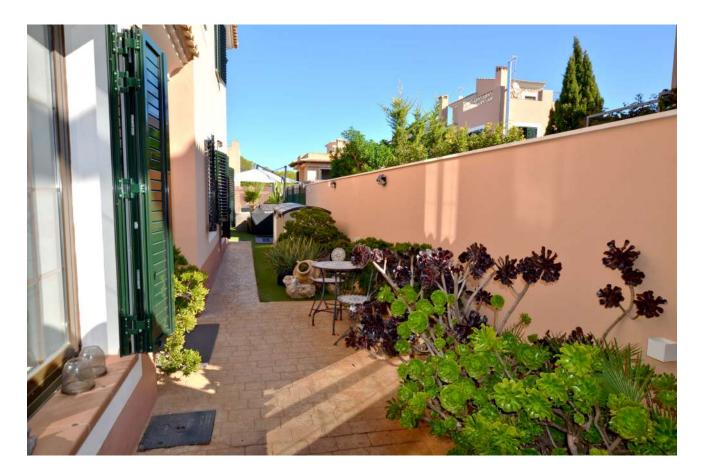

Price: 699.000€ - furnished: 719.000€ Free of commission for the buyer.

**Description**: This in 2019 completely renovated and spacious semi-detached house impresses with its perfect room layout. The living space of approx. 162 m<sup>2</sup> is distributed over 2 floors. The ground floor offers a spacious living-dining room with fireplace and access to a terrace, which can be shaded by a large, automatic awning. From there, you access the pool area with outdoor shower through the low-maintenance, private garden with barbecue area. From the dining area you enter through a glass door into the kitchen with adjoining utility room, from which you have direct access to the carport, so you can bring the groceries directly to the kitchen. On the first floor there is the good-sized master bedroom with spacious en-suite bathroom as well as two further double bedrooms and a second, modern bathroom. A staircase leads to the roof terrace, from where you have a beautiful view of the Tramuntana mountains.